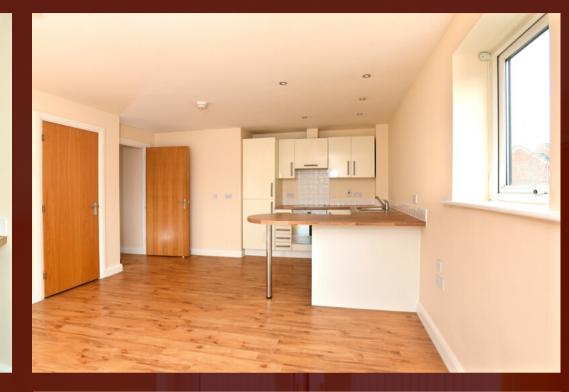

# FOR THE COMMUTER

Light and spacious 2 Bedroom First Floor Apartment in sought after Marshall Road, Banbury. This very modern apartment has a large open plan reception room with Juliet balcony and fully fitted Kitchen with all appliances and breakfast bar.

#### Cherry Lets

Light and spacious 2 Bedroom First Floor Apartment in sought after Marshall Road, Banbury. This very modern apartment has a large open plan reception room with Juliet balcony and fully fitted Kitchen with all appliances and breakfast bar.